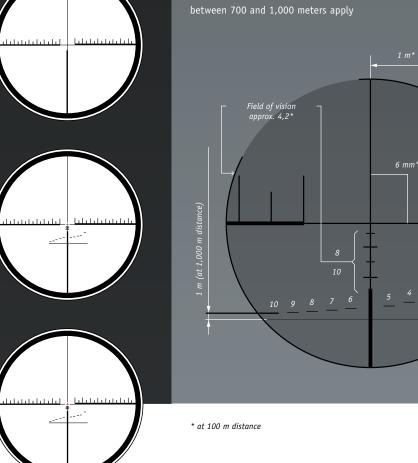

### Elevation scale for ammunition: .308/168 grain

When the elevation is at 600 metres, the specifications made for distances between 700 and 1,000 meters apply

Available reticles: Tactical, Spindler and Spindler BA (from top to bottom)

High transmission with excellent image quality through contrast-enhancing multi-coated finishing

- Parallax-free adjustment at 100 metres or in accordance with customer-specific requirements.
- Optional digital illumination unit (cross or spot illumination).
- Temperature ranges from -35 to +65°C do not cause any problems for the mechanical or optical components. Which is also demonstrated by the 30-year warranty.
- The high-quality lenses with multi-layered, anti-reflex and vapour-deposited coatings guarantee high contrast and transmission.
- **Replaceable ring**, scaled for .308/168 grain ammunition. The numbers on the ring mark target distances from 100 to 600 metres. When a target distance of 600 metres is set, additional markings on the reticle plate will allow distances from between 700 and 1000 metres to be set (for .308/168 grain).