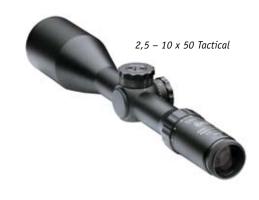

SA II 10 x 50

- Bullet-proof up to calibre .50 BMG
- Rapid ballistic trajectory compensation for standardized rifle calibres.

2,5 – 10 x 56 Tactical \*

\* Fig. shows version with illuminated reticles