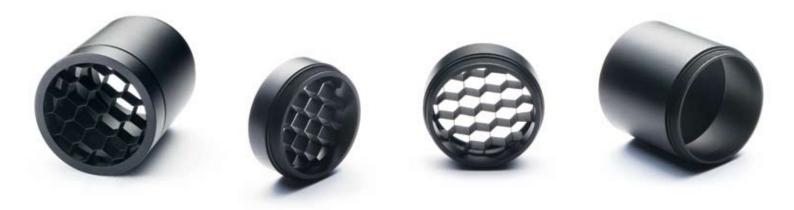

### Accessories – Honeycomb grids

The honeycomb grids (Kill Flash) have been specially designed for the Tactical Series of rifle scopes. They eliminate interference from external light sources in the lens by almost 100%. But they do not affect target observation.